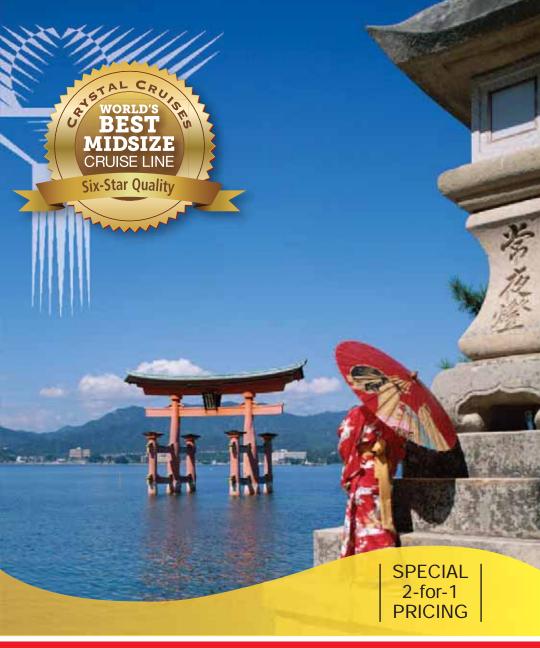

### Dear William & Mary Alumni and Friends,

Please join us on a fascinating journey aboard the luxurious Six-Star Crystal Symphony as we cruise from Incheon, South Korea, port for the capital of Seoul, to Tokyo, Japan. Along the way, discover the scenic beauty and a wealth of cultural heritage in ports such as Hiroshima, Osaka and Shimizu, which is known for its views of Mount Fuji.

### HIROSHIMA, JAPAN

ARRIVE 8 A.M. I OVERNIGHT IN HIROSHIMA Hiroshima has returned to being the thriving city it was before the traumatic events of August 6, 1945. Commemorate the past at the Peace Memorial Park, view the city's beautifully restored castle or venture out to the highly revered shrine on Miyajima Island.