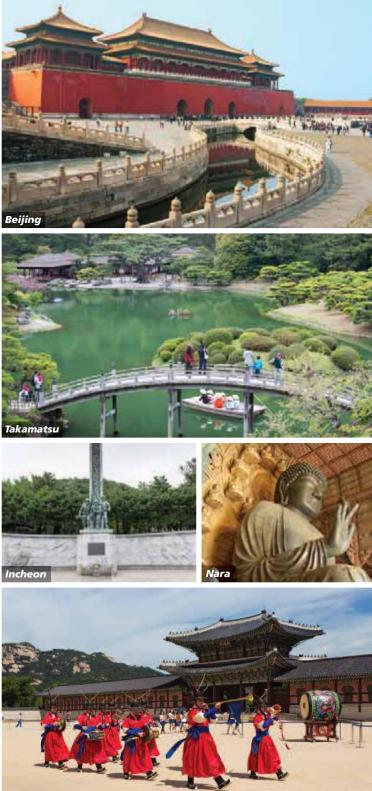

One of the most special features of this cruise is a two-night stay at a deluxe hotel in Beijing, China. We'll leave the ship in port, and transfer to Beijing, the magnificent Chinese capital. The Forbidden City, Tiananmen Square, Summer Palace and more await you!

### **BEIJING | XINGANG, CHINA**

ARRIVE 6:30 A.M. I OVERNIGHT IN BEIJING Fascinating with a history reaching back three millennia, Beijing embraces its past. Locals practice tai chi at parks and pursue daily life amid the hutongs, the maze of ancient alleys that bring a glimpse of the old ways to this forward-looking metropolis. China's royal heritage is revealed at the Forbidden City and Summer Palace.

### HIROSHIMA | TAKAMATSU DEPART 6 A.M. | ARRIVE 2 P.M.

One of Takamatsu's biggest attractions is Ritsurin Garden, a landscape created in the Edo period and featuring a waterfall, lotus pond and tea houses. Takamatsu Castle is a favorite spot for admiring cherry blossoms.

### DEPART 7 P.M.

An industrial city west of Seoul, Incheon is developing metropolitan real estate with dramatic results, including South Korea's tallest building, the North Asia Trade Tower. Incheon also has a rich history. Incheon Landing Memorial Hall commemorates the troops who fought in the pivotal Korean War battle.

### ARRIVE 7 A.M. I DEPART 5 P.M.

During the 4th and 5th centuries, Osaka was the core of developing Japanese society. It was through Osaka that Chinese merchants traded their goods with the rest of Japan. Chinese culture filtered into Japan through the port of Osaka. The effects of this cultural trade remain evident today in Osaka's cuisine, theater scene and collection of temples and castles. The ancient capitals of Kyoto and Nara also beckon travelers.