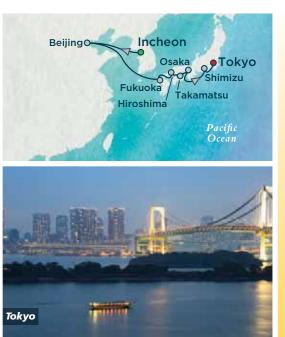

### ITINERARY

| Day 1         | Depart for Incheon, South Korea 🛧                      |
|---------------|--------------------------------------------------------|
| Day 2         | Cross the international date line                      |
| Day 3         | Arrive Incheon   Transfer★ to and embark               |
|               | Crystal Symphony                                       |
| Day 4         | Incheon                                                |
| Day 5         | Cruise the Yellow Sea                                  |
| Day 6         | Xingang   Beijing, China                               |
| Day 7         | Beijing                                                |
| Day 8         | Beijing   Xingang                                      |
| Day 9         | Cruise the Yellow Sea                                  |
| Day 10        | Fukuoka, Japan   Cruise the Inland Sea                 |
| Day 11        | Hiroshima                                              |
| Day 12        | Takamatsu                                              |
| Day 13        | Takamatsu                                              |
| Day 14        | Osaka                                                  |
| Day 15        | Shimizu                                                |
| Day 16        | Tokyo                                                  |
| Day 17        | Tokyo   Disembark ship   Transfer 🛧 to                 |
|               | airport and return to gateway city                     |
| Note: Program | Itinerary is subject to change due to local conditions |